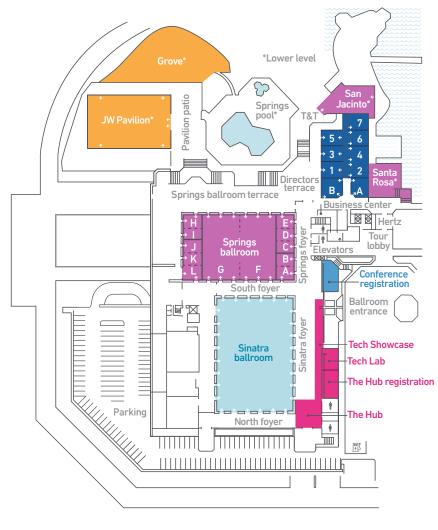

### HOTEL MAP

Key:

General sessions

Tech Showcase and The Hub

Breakout sessions

Director rooms

Meals

Conference registration