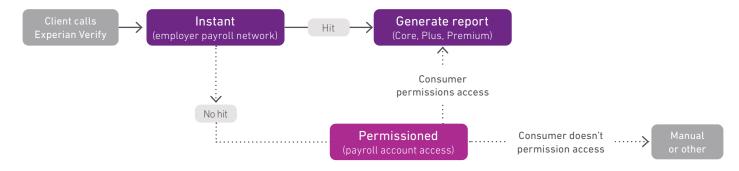

# Simplify your experience with an automated waterfall

Experian Verify<sup>™</sup> has solved this problem by effortlessly blending the power of instant and permissioned verification technology into one streamlined experience for you and your customers. If instant verification is unavailable, automatically waterfall to permissioned verification, whereby consumers can opt to connect to their payroll accounts, allowing you to verify their information directly from their employer's payroll service. It's simple, seamless and secure.

## Automated waterfall process

Client can build automated waterfall via API integration of self-service portal.

Experian 475 Anton Blvd. Costa Mesa, CA 92626 T: 1 855 339 3990 www.experian.com  $@2024\ Experian$  Information Solutions, Inc.  $\bullet$  All rights reserved