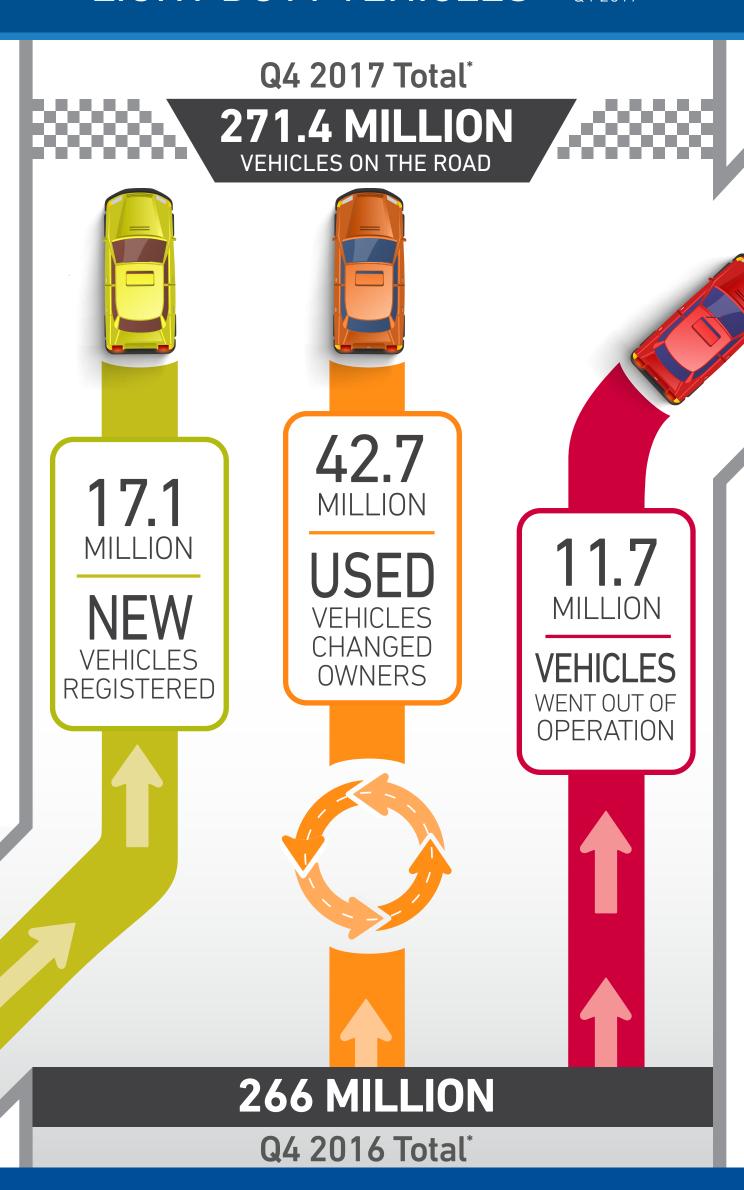

## **CHANGES IN U.S. VEHICLES** OPERAI

LIGHT DUTY VEHICLES

Q4 2016 – Q4 2017\*

To find out more about Automotive Market and Registration Trends and access to the latest Experian Automotive Market Trends quarterly webinar, visit us at: www.experian.com/automotive/auto-industry-analysis.html, contact your local Experian sales representative or call 1 888 689 9961.

> \*U.S. Vehicles in Operation data as of December 31st, 2017 sourced from Experian Automotive, including U.S. and Puerto Rico (U.S. light duty vehicles only).

 $\hbox{@ 2018 Experian Information Solutions, Inc. } \bullet$  All rights reserved