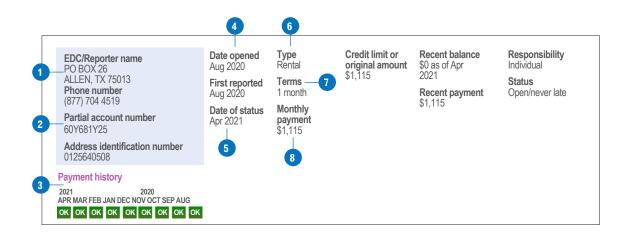

## Rental tradeline sample

This is an example of how your rental payments will display on your credit report.

## Glossary of terms

- Reporter name The data furnisher listed on a rental tradeline consists of Experian Data Corp. (EDC) and the property management firm or rent payment processor. Experian<sup>®</sup> RentBureau<sup>®</sup> is managed by EDC.
- 2 **Partial account number** For rental tradelines, this is an internal identifier used to reference a specific lease.
- 3 Payment history This covers payment history during the past 25 months, beginning with the month represented by the balance date. The codes reflect the status of the account for each month. "OK" in the payment history grid represents a current (paying as agreed) status.

- 4 Date opened For rental tradelines, this date represents the lease start date or move-in date.
- 5 Date of status This is the date the property manager reported an update on the account.
- 6 Type Rental tradelines are reported as a "Rental" account type.
- 7 Terms For rental tradelines, the terms reported will be "1 month."
- 8 Monthly payment The dollar amount represents the rent amount the consumer is scheduled to pay.

## Rental tradeline sample

| EDC/Reporter name<br>PO BOX 26<br>ALLEN, TX 75013<br>Phone number<br>(877) 704 4519<br>Partial account number<br>60Y681Y25<br>Address identification number<br>0125640508 | Date opened<br>Aug 2020<br>First reported<br>Aug 2020<br>Date of status<br>Apr 2021 | Type<br>Rental<br>Terms<br>1 month<br>Monthly<br>payment<br>\$1,115 | Credit limit or<br>original amount<br>\$1,115 | Recent balance<br>\$0 as of Apr<br>2021<br>Recent payment<br>\$1,115 | Responsibility<br>Individual<br>Status 13<br>Open/never late |
|---------------------------------------------------------------------------------------------------------------------------------------------------------------------------|-------------------------------------------------------------------------------------|---------------------------------------------------------------------|-----------------------------------------------|----------------------------------------------------------------------|--------------------------------------------------------------|
| ayment history<br>D21 2020<br>PR MAR FEB JAN DEC NOV OCT SEP AUG                                                                                                          |                                                                                     |                                                                     |                                               |                                                                      |                                                              |

- 9 Credit limit or original amount This field reflects the highest monthly rent amount reported on the lease.
- **10 Recent balance** For rental tradelines, the recent balance will always reflect \$0.
- 11 Recent payment The dollar amount represents the monthly rent amount the resident paid during the scheduled period.
- 12 **Responsibility** This describes the resident's association to the account per the Equal Credit Opportunity Act.
- **13 Status** This reflects the status of the account as of the balance date.