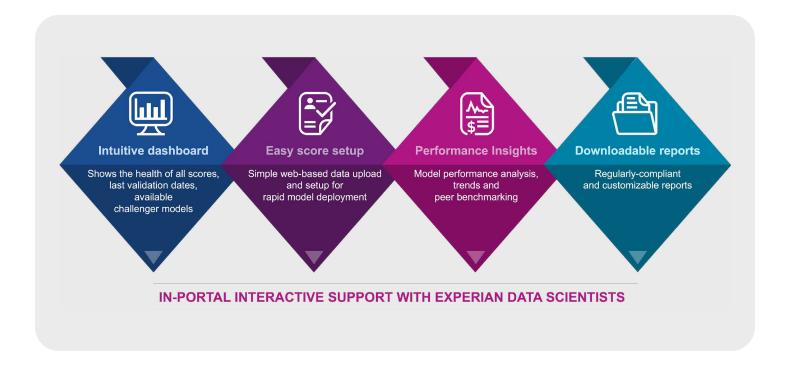

# Ascend Intelligence Services Pulse™

A proactive model monitoring and validation service.

Ascend Intelligence Services Pulse™ helps you monitor and validate the health of models that drive your business decisions. This is vital for navigating an unpredictable economy. With Ascend Intelligence Services Pulse, you get a convenient model health dashboard that includes a model health index. performance summary, stress-testing results, model risk management reporting, model health alerts and more. Identify model disruption early so you can more swiftly remediate any issues. Based on best-practice approaches, Ascend Intelligence Services Pulse runs a standard set of analytics to automatically complete validations and model stress-testing results. Ascend Intelligence Services Pulse automatically builds challengers for your champion models, providing you with an estimated performance lift and financial benefit. If you like the challenger, we can rapidly customize it to meet your specifications, then deploy it.