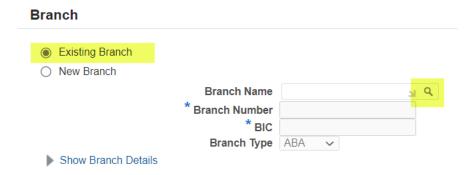

- Step 2.11: To the right-hand side of the screen under the branch section. Choose the option for Existing Branch.
- Step 2.12: Click on the magnifying glass next to 'BRANCH NAME'.

- Step 2.13: In the pop-up window change the drop-down list to "branch number"
- Step 2.14: Enter the branch number for your account.
  UK supplier based This is your 6-digit sort code
  US supplier based This is your 9-digit routing/ABA number.
- Step 2.15: Click Go.
- Step 2.16: Click Quick Select on the branch matches/nearest to your account