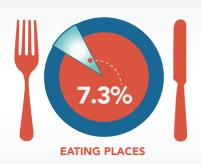

# **MOST POPULAR INDUSTRIES**

THE INDUSTRY OF PREFERENCE FOR MINORITY SMALL-BUSINESS OWNERS IS EATING PLACES

BEAUTY SHOPS

5.8%

LEGAL SERVICES

2.9%

BUSINESS SERVICES

2.7%