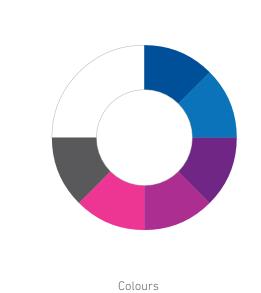

### Colours

We have five primary colours. White provides a sense of calm and confidence and a canvas against which the other brand colours have greater impact. Grey is used for body copy text. Support colours are tints of the Primary colours. Tertiary colours are used for data visualisations.

### Primary palette