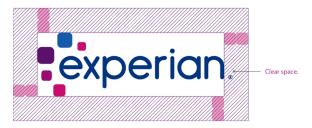

#### Brand mark

Minimum size: 5 mm (0.6 in) in print, 70 pixels on-screen. Colour usage: The brand mark should be presented in full colour on white. It can also be presented in white on a dark coloured background.

Brand mark - Positive

Brand mark - clear space