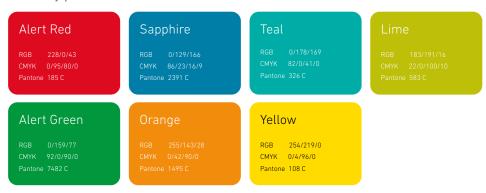

### Colours

We have five primary colours. White provides a sense of calm and confidence and a canvas against which the other brand colours have greater impact. Grey is used for body copy text. Support colours are tints of the Primary colours. Tertiary colours are used for data visualisations.

#### Tertiary palette