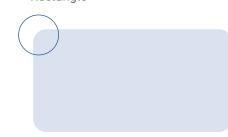

### Rectangle

Radius is 2.5 mm on A3 (EU) Radius is 0.1 in on 11x17 in (US) Radius is 10 pixel online