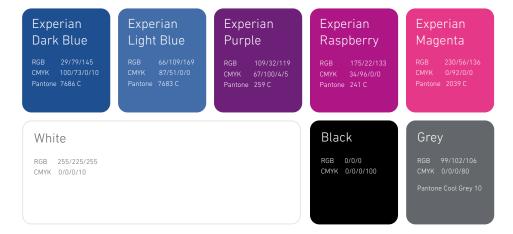

### Colours

We have five primary colours. White provides a sense of calm and confidence and a canvas against which the other brand colours have greater impact. Grey is used for body copy text. Support colours are tints of the Primary colours. Tertiary colours are used for data visualisations.

### Primary palette